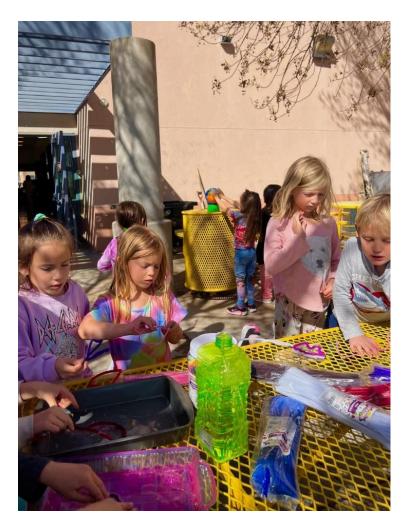

## Bubbling with Fun

Can you make a star shaped bubble? What about a heart shaped bubble? These were just a few questions we had before we started making our own bubble wands to find out. We used pipe cleaners to make many shapes and decorated them with beads and tried our best to blow different shaped bubbles. Even though it didn't work we still had fun blowing bubbles!