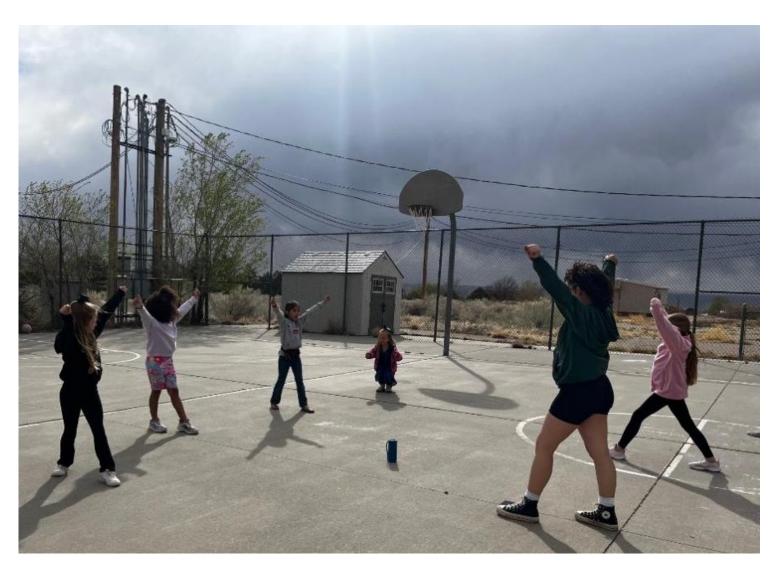

## We are Family

Thank you to everyone who was able to come to our spring family event! We had so much fun playing dodgeball and kickball with our parents and families. Our photobooth was also so much fun with our DIY picture frame station. The cheer team did a great job teaching everyone a fun cheer, and the face painting area was packed with parents painting kids and kids painting parents.