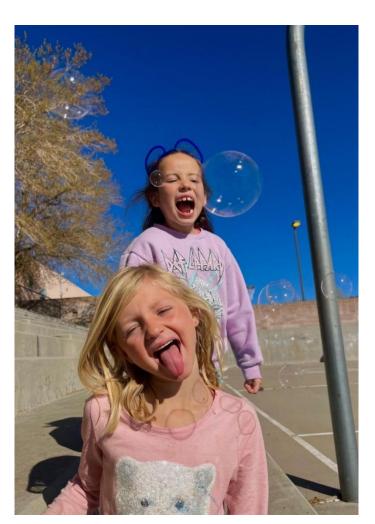

## Bubbling with Fun

Can you make a star shaped bubble? What about a heart shaped bubble? These were just a few questions we had before we started making our own bubble wands to find out. We used pipe cleaners to make many shapes and decorated them with beads and tried our best to blow different shaped bubbles. Even though it didn't work we still had fun blowing bubbles!