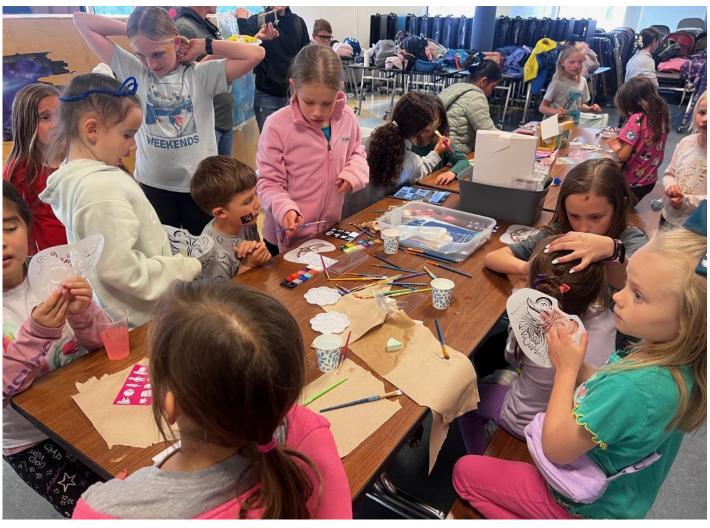

## We are Family

Thank you to everyone who was able to come to our spring family event! We had so much fun playing dodgeball and kickball with our parents and families. Our photobooth was also so much fun with our DIY picture frame station. The cheer team did a great job teaching everyone a fun cheer, and the face painting area was packed with parents painting kids and kids painting parents.