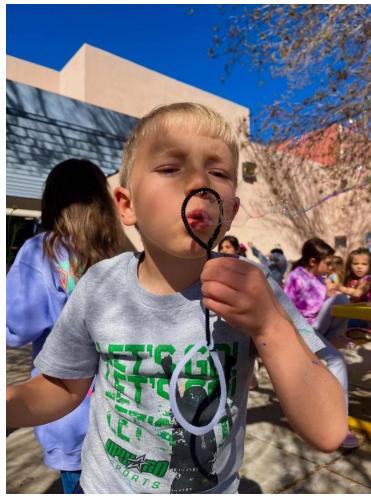

## Bubbling with Fun

Can you make a star shaped bubble? What about a heart shaped bubble? These were just a few questions we had before we started making our own bubble wands to find out. We used pipe cleaners to make many shapes and decorated them with beads and tried our best to blow different shaped bubbles. Even though it didn't work we still had fun blowing bubbles!