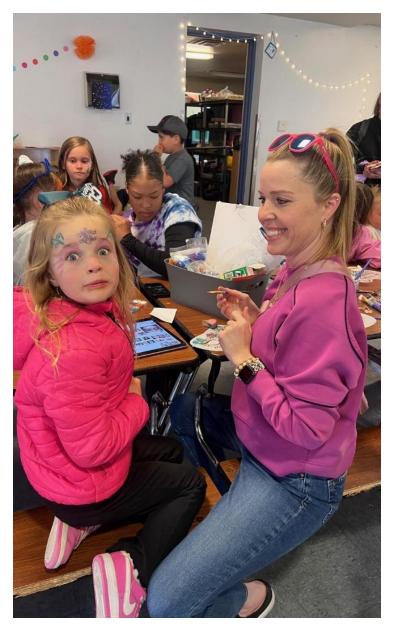

## We are Family

Thank you to everyone who was able to come to our spring family event! We had so much fun playing dodgeball and kickball with our parents and families. Our photobooth was also so much fun with our DIY picture frame station. The cheer team did a great job teaching everyone a fun cheer, and the face painting area was packed with parents painting kids and kids painting parents.