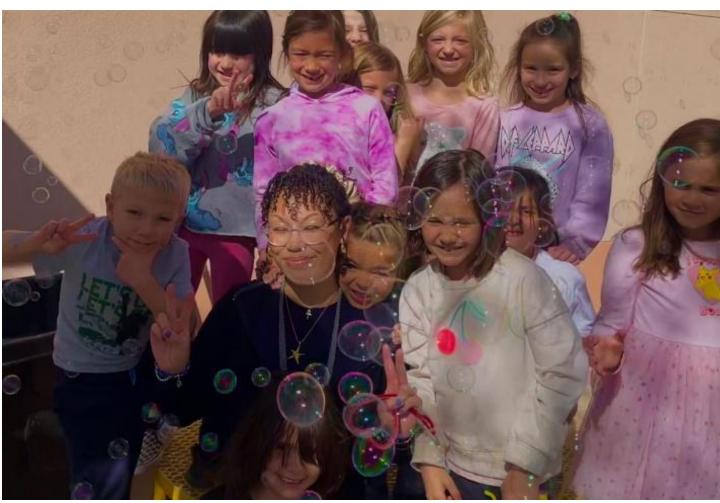

## We are Family

Thank you to everyone who was able to come to our spring family event! We had so much fun playing dodgeball and kickball with our parents and families. Our photobooth was also so much fun with our DIY picture frame station. The cheer team did a great job teaching everyone a fun cheer, and the face painting area was packed with parents painting kids and kids painting parents.