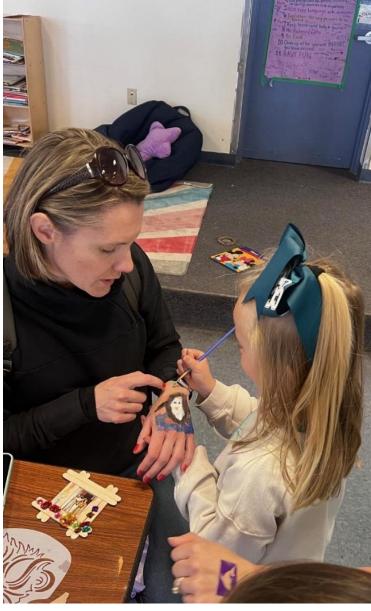

## We are Family

Thank you to everyone who was able to come to our spring family event! We had so much fun playing dodgeball and kickball with our parents and families. Our photobooth was also so much fun with our DIY picture frame station. The cheer team did a great job teaching everyone a fun cheer, and the face painting area was packed with parents painting kids and kids painting parents.