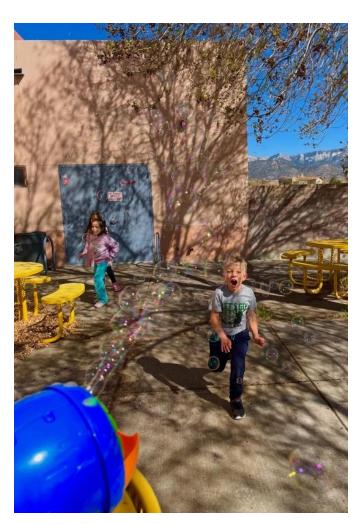

## Bubbling with Fun

Can you make a star shaped bubble? What about a heart shaped bubble? These were just a few questions we had before we started making our own bubble wands to find out. We used pipe cleaners to make many shapes and decorated them with beads and tried our best to blow different shaped bubbles. Even though it didn't work we still had fun blowing bubbles!