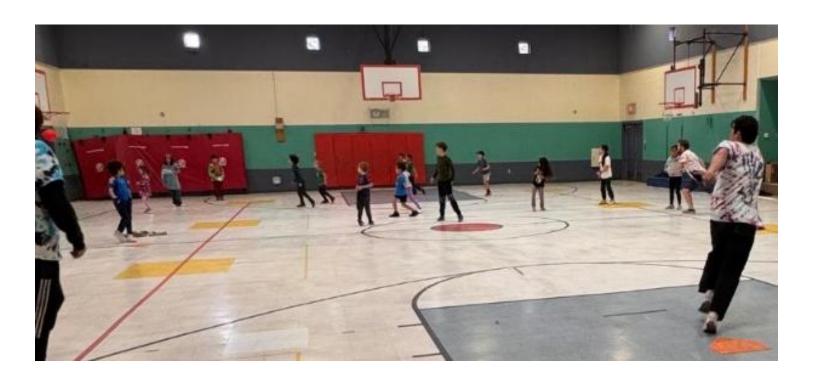

## We are Family

Thank you to everyone who was able to come to our spring family event! We had so much fun playing dodgeball and kickball with our parents and families. Our photobooth was also so much fun with our DIY picture frame station. The cheer team did a great job teaching everyone a fun cheer, and the face painting area was packed with parents painting kids and kids painting parents.